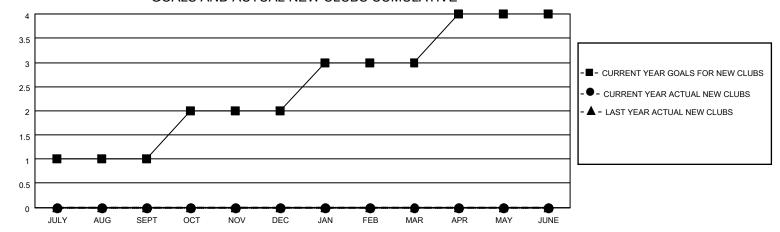

### GOALS AND ACTUAL NEW CLUBS CUMULATIVE

### District 38 N

| Clubs         |               |             |               | Members               |                        |                         |                                                    |  |  |
|---------------|---------------|-------------|---------------|-----------------------|------------------------|-------------------------|----------------------------------------------------|--|--|
|               | RESULTS FOR   | R 2020-2021 |               | RESULTS FOR 2020-2021 |                        |                         |                                                    |  |  |
| QUARTER       | NEW CLUB GOAL | NEW CLUBS   | DROPPED CLUBS | QUARTER MEMB          | BER GROWTH NET<br>GOAL | MEMBER GROWTH<br>ACTUAL | DROPPED<br>MEMBERS ACTUAL<br>(including transfers) |  |  |
| JULY/AUG/SEPT | 1             | 0           | 0             | JULY/AUG/SEPT         | 1                      | 7                       | 6                                                  |  |  |
| OCT/NOV/DEC   | 1             | 0           | 0             | OCT/NOV/DEC           | 1                      | 14                      | 14                                                 |  |  |
| JAN/FEB/MAR   | 1             | 0           | 1             | JAN/FEB/MAR           | 1                      | 3                       | 14                                                 |  |  |
| APR/MAY/JUNE  | 1             | 0           | 0             | APR/MAY/JUNE          | 1                      | 12                      | 18                                                 |  |  |