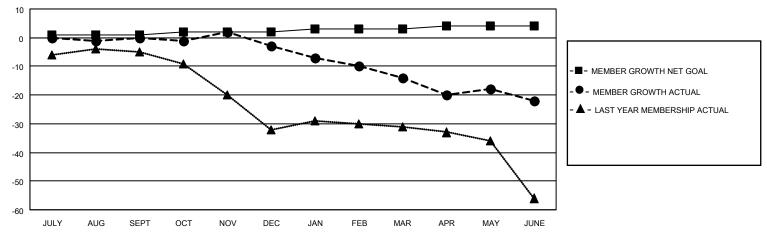

#### GOALS AND ACTUAL MEMBERS CUMULATIVE

| DROPPED CLUBS: 1 |    | 14 CLUBS OF 29 ADDED 1 OR MORE | GENDER DISTRIBUTION        |              |     |
|------------------|----|--------------------------------|----------------------------|--------------|-----|
|                  |    | NEW MEMBERS                    | MALE                       | 495 (70.92%) |     |
|                  |    |                                | FEMALE                     | 203 (29.08%) |     |
| DROPPED MEMBERS  |    |                                |                            | , ,          |     |
| DECEASED         | 13 | CLICK HERE FOR CUMULATIVE      | TOTAL FAMILY UNIT MEMBERS  |              | 121 |
| CLUB CANCELLED   | 3  | MEMBERSHIP DATA                | FAMILY MEMBERS PAYING HALF |              | 0.4 |
| OTHER            | 36 |                                |                            |              | 61  |
| TOTAL            | 52 |                                | DOLO                       |              |     |

### District 38 N

| Clubs         |               |             |               | Members               |                        |                         |                                                    |  |  |
|---------------|---------------|-------------|---------------|-----------------------|------------------------|-------------------------|----------------------------------------------------|--|--|
|               | RESULTS FOR   | R 2020-2021 |               | RESULTS FOR 2020-2021 |                        |                         |                                                    |  |  |
| QUARTER       | NEW CLUB GOAL | NEW CLUBS   | DROPPED CLUBS | QUARTER MEMB          | BER GROWTH NET<br>GOAL | MEMBER GROWTH<br>ACTUAL | DROPPED<br>MEMBERS ACTUAL<br>(including transfers) |  |  |
| JULY/AUG/SEPT | 1             | 0           | 0             | JULY/AUG/SEPT         | 1                      | 7                       | 6                                                  |  |  |
| OCT/NOV/DEC   | 1             | 0           | 0             | OCT/NOV/DEC           | 1                      | 14                      | 14                                                 |  |  |
| JAN/FEB/MAR   | 1             | 0           | 1             | JAN/FEB/MAR           | 1                      | 3                       | 14                                                 |  |  |
| APR/MAY/JUNE  | 1             | 0           | 0             | APR/MAY/JUNE          | 1                      | 12                      | 18                                                 |  |  |